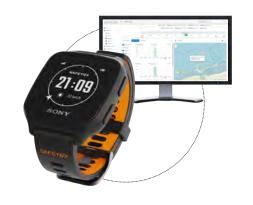

#### **KEY BENEFITS:**

- A dedicated safety wearable with long range tracking and alerting and exceptional battery life
- Takes the search out of search and rescue
- Lightweight
- o IP68
- Fully compatible with SafeTrx Classic systems
- No need for a smartphone
- Always connected
- Built on proven SafeTrx architecture

#### FEATURES:

- Health & Safety monitoring
- Tracking and alerting
- Manual and automated alerts
- Fall detection
- 2-way messaging
- 5G LTE-M

#### TECHNOLOGY:

- Low power IoT connectivity long range
- Secure end to end
- Smart monitoring
- Flexible configuration

### INTEGRATION:

- Full integration with SafeTrx Classic in use in 11 countries
- Compatible with existing SafeTrx smartphone app

SAFETRX