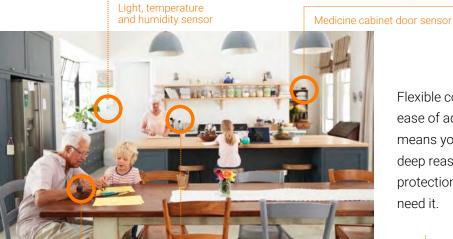

# DISCREET REMOTE MONITORING

SAFETRX

CARE

SafeTrx Care is a highly flexible system that connects wearable and home sensors to a safety monitoring platform, to allow people to live independently with the reassurance that help is at hand when needed.

# Wearable **KEY BENEFITS:**

- The SafeTrx Care platform combines wearable and autonomous home activity IoT sensors, in one easy-to-use system
- A complete independent-living solution which can adapt with the individuals as their needs change
- Allows individuals to continue to live their life as they choose, with the peace of mind that comes with knowing help is at hand
- Integration with wearable BLE accessories such as SpO2, blood pressure and fall prevention sensors
- Integration with major IoT solutions such as Samsung SmartThings and Alexa
- Built-in fall detection

Flexible configuration and ease of adding devices means you can provide deep reassurance and protection to those who need it.

> Compatilble with most smart home devices