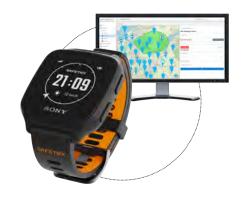

# SAFETRX

# PROTECT

## KEY BENEFITS:

2.22

- Protect your workers welfare wherever they are
- Optimal workforce management
- Early intervention to critical events
- Secure-by-design feature with end-to-end data encryption and locked down wearable
- Smart alert monitoring based with a range of biometric, gesture, push button and positional alarms
- A global roaming profile ensures the wearable is continuously connected so no need for pairing with a phone

### FEATURES:

- The SafeTrx Protect app on the mSafety wearable from Sony with rules-based dashboards, alerts & secure two-way messaging provides continuous tracking and alerting
- Configurable wearable application with integration to other BLE sensors
- Automatic background tracking and alerting on a robust, lightweight and discrete wearable form factor